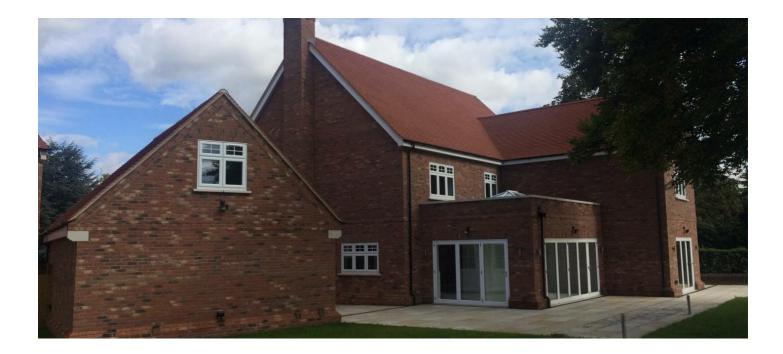

## Deerhurst

| <b>Client</b><br>Bank of Cyprus | A development of three detached residential units on the site of a demolished two-storey house and outbuildings.                                                        |
|---------------------------------|-------------------------------------------------------------------------------------------------------------------------------------------------------------------------|
| <b>Value</b><br>£4,200,000      | The five-bedroom homes comprise a steel frame, traditional brick and block<br>work walls, pitched roofs with plain slates, strip foundations and timber first<br>floor. |
| Services<br>Monitoring Surveyor | Internal finishes are of a high standard to ensure a luxury finish.                                                                                                     |
| Sectors<br>Residential          | Woodley Coles were appointed as Monitoring Surveyors to oversee the drawdown of the agreed loan facility.                                                               |